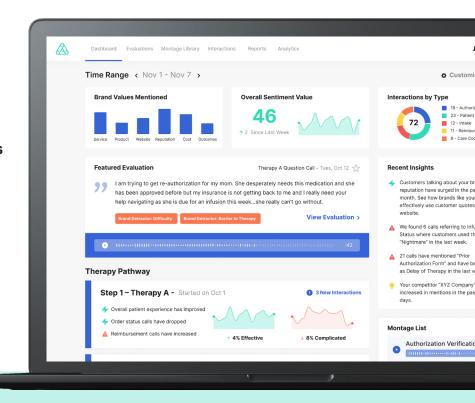

# Fully immersive data-backed insights

Fully immersive data-backed insights of contact centers with enhanced visibility and comprehensive insights.

### Account for every voice

Provide valuable context on why patients are facing frustration or confusion on maintaining their med device.